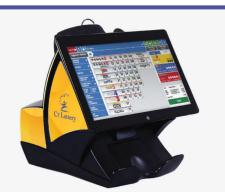

### GET READY FOR INSTALLATION OF YOUR NEW IGT TERMINAL!

The IGT Lottery Gaming System conversion and new terminals will soon be here! Installation of new terminals, equipment and retailer training will take place within the next 4 months. To help you prepare, a timeline of upcoming events is on the back of this sheet.

#### NEW IGT EQUIPMENT HIGHLIGHTS

- Fast, user-friendly Retailer Pro Terminal
- Larger, more vibrant 22-inch Customer Display Unit
- Wireless WinCheck customer ticket checker
- Wireless Scan Pro bar code reader