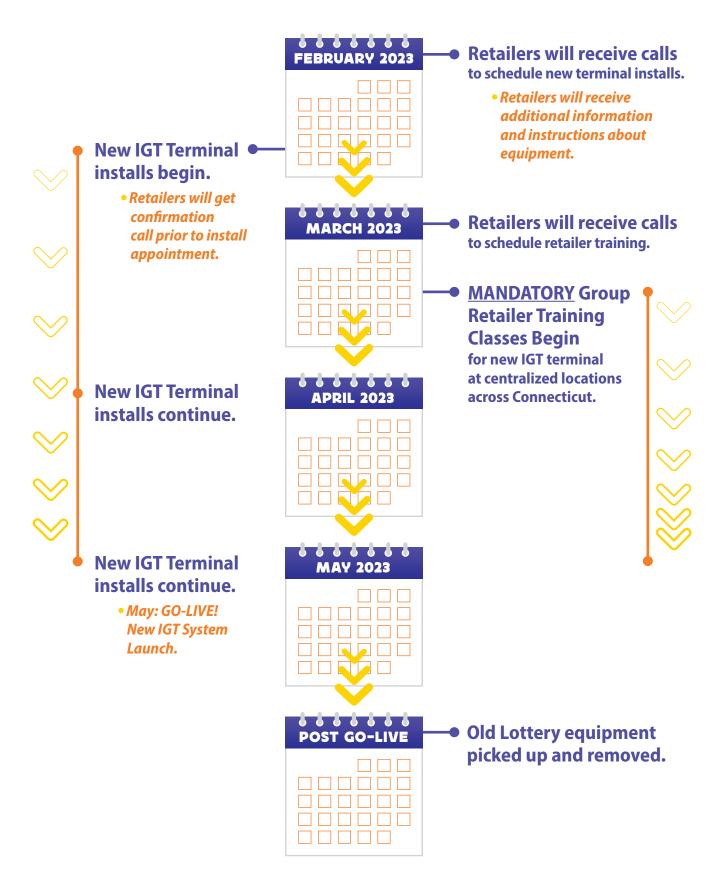

# **IMPORTANT DATES**

#### **FEBRUARY 2023**

• Retailers will receive calls to schedule new terminal installs.

#### LATE FEBRUARY - MAY 2023

• New terminal installs take place at retailer locations.

#### **MARCH 2023**

• Retailers will receive calls to schedule new terminal retailer training.

#### MID-MARCH - MAY 2023

• Retailer Training Classes start at multiple, convenient locations

#### **MAY 2023**

• New gaming system launch. New terminals GO LIVE!

# **NEW GAMING SYSTEM TIMELINE**